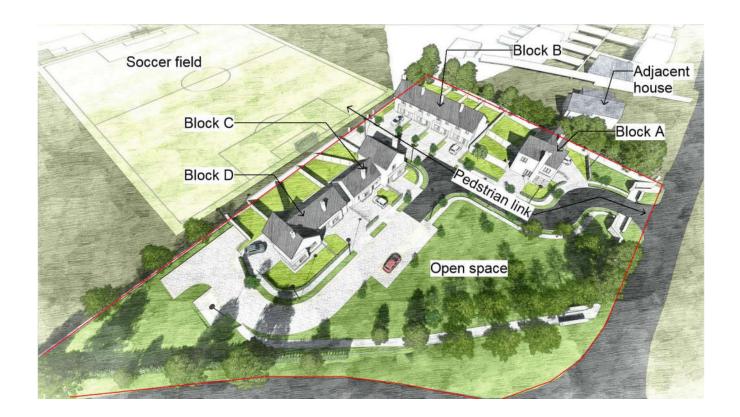

## Site:

The site is located at the eastern edge of the rural settlement of Coill Dubh on the local road L1019. The site area is 0.65ha (approx). The total land owned by Kildare County Council is circa 3ha. With 1.64ha leased to Coill Dubh FC for use as a soccer pitch.

Block A has 1 two storey house and 1 single storey Unit. The single storey house is adjacent to the existing single storey neighbouring house.

Block B is a two storey block. The all the first floor bedrooms face the front in order to preserve the privacy of the adjacent neighbours rear garden.

Block B, C and D overlook the football pitch at the rear of the site. There is also a proposed pedestrian link through the site to the football pitchs.

The public open space is to the front of the site and is overlooked by the proposed houses.